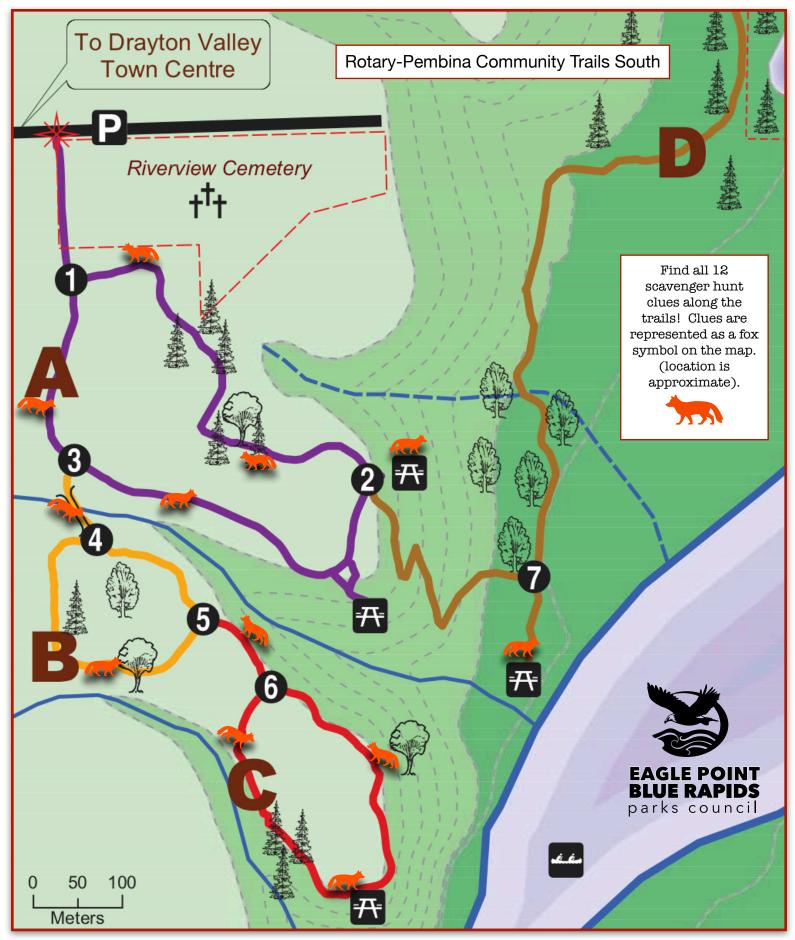

## **Instructions:**

- Use the Critter Christmas Scavenger Hunt map to find all 12 checkpoints.
- At each checkpoint, you will find a sign. Learn about the local wildlife and find the clue symbol on the sign.
- Use the cypher above to convert each clue to a letter in the alphabet.
- Unscramble the letters to spell the winning phrase in the boxes below!
- In order to enter the prize draw, you must have a photo of yourself at one of the checkpoints to send in with your entry form.