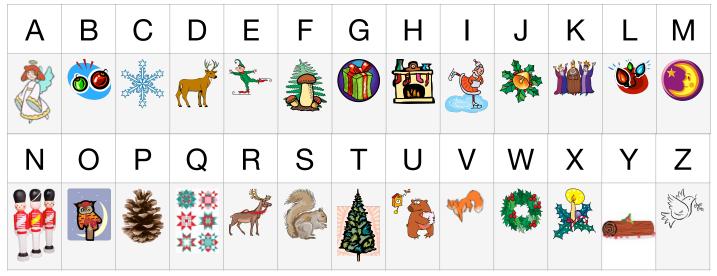

## **Instructions:**

- Use the Critter Christmas Scavenger Hunt map to find all 12 checkpoints.
- At each checkpoint, you will find a sign. Learn about the local wildlife and find the clue symbol on the sign.
- Use the cypher above to convert each clue to a letter in the alphabet.
- Unscramble the letters to spell the winning phrase in the boxes below!
- In order to enter the prize draw, you must have a photo of yourself at one of the checkpoints to send in with your entry form.